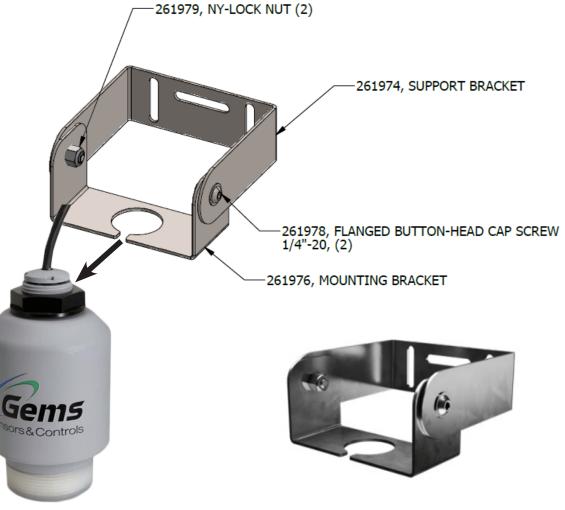

## **RLI-80 Series Radar Level SensorGem5**™Bracket Assembly Sheet, Part # 261977

The adjustable bracket allows easy installation and alignment of the RLI-80 for ceiling or wall mounting. The RLI-80 comes standard with 1 <sup>1</sup>/<sub>4</sub>"-12 threads and jam nut that is compatible with the bracket hole.

## STEP 1:

Insert 261976 inside of 261974 so the holes align.

## STEP 2:

Insert 261978 screws into each hole within the bracket.

## STEP 3:

Thread 261979 nuts ontol 261978 screws and tighten just enough to lock the nut, but still allows the bracket to pivot with some resistance.

2022-02-10